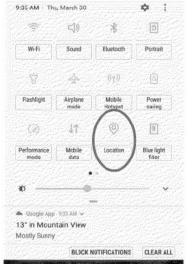

## **OEMs** are making Location less prominent in **QS**

| Device     | US                                       | Global   |
|------------|------------------------------------------|----------|
| Samsung S8 | AT&T, Sprint, T-Mobile: 2nd page         | 2nd page |
|            | Verizon: 1st page, 3rd row               |          |
| LG G6      | T-Mobile: 2nd page                       | 2nd page |
|            | Verizon, AT&T, Sprint: 1st page, 3rd row |          |