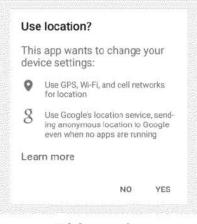

## **Old Version**

For best results, let your device turn on location, which uses Google's location service. >

CANCEL OK

**New Version** 