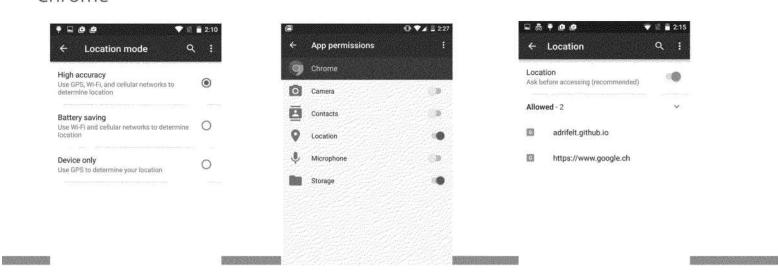

## **Confusing Settings**

While our permission model is hierarchical, our settings menus are not

The location settings are in three places: Android/Location, Android/Apps, Chrome

GOOG-GLAZ-00029634

GOOG-GLAZ-00029646