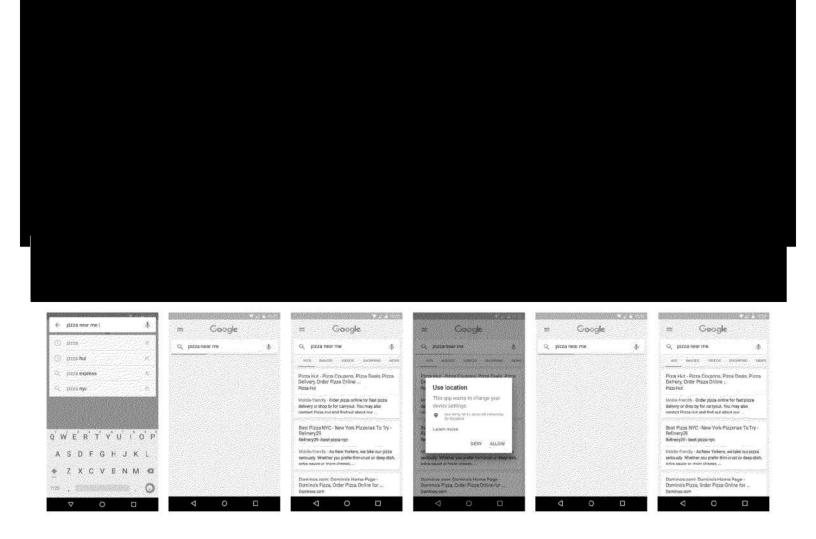

GOOG-GLAZ-00029590

















## **Old Version**

For best results, let your device turn on location, which uses Google's location service. >

CANCEL OK

**New Version** 













































## **OEMs** are making Location less prominent in **QS**

| Device     | US                                       | Global   |
|------------|------------------------------------------|----------|
| Samsung S8 | AT&T, Sprint, T-Mobile: 2nd page         | 2nd page |
|            | Verizon: 1st page, 3rd row               |          |
| LG G6      | T-Mobile: 2nd page                       | 2nd page |
|            | Verizon, AT&T, Sprint: 1st page, 3rd row |          |













## **Confusing Settings**

While our permission model is hierarchical, our settings menus are not

The location setting