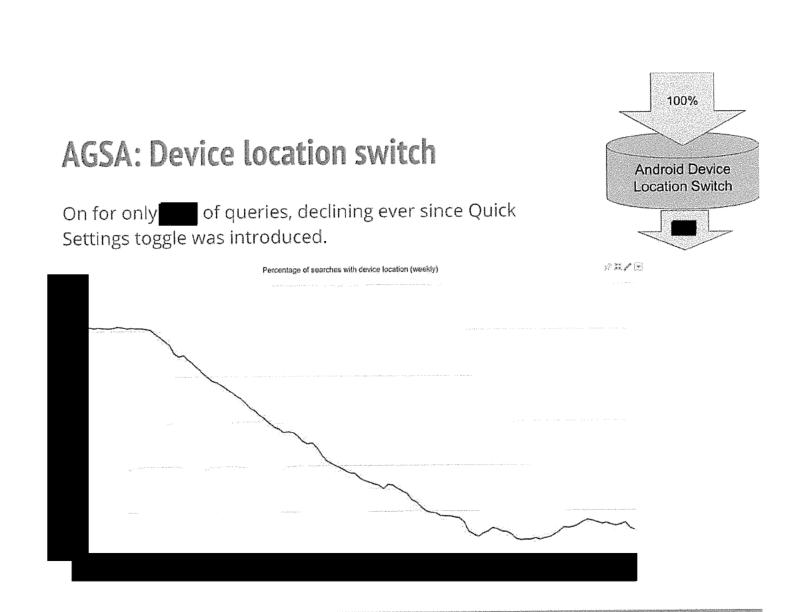

### Headroom

Only <u>of users</u> who turn off device location do it for privacy. Most of the other are concerned about battery.

We should at the very least aim to get people to turn on location for a local seeking query like "pizza near me".