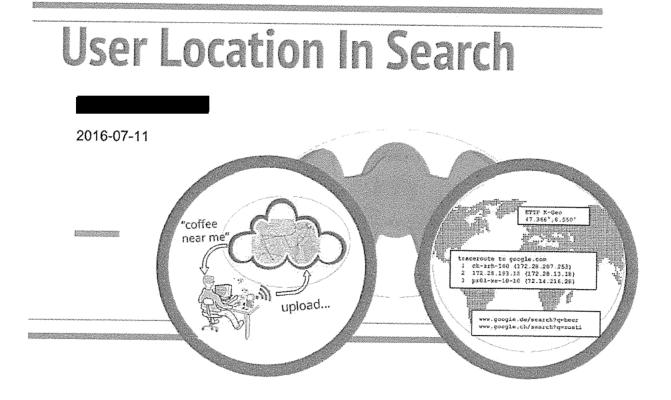

### Mission

*Provide the most accurate user location available and use this location to improve the user experience.* 

- Users expect Google to know where they are
- Implicit location queries ("restaurants" vs "restaurants zurich")
- Other types of location:
  - Area Of Interest (AOI)
  - Machine Location

### **User Location** Besides Search and Ads, are used by 250+ clients at Google. G fahrschule Ļ Google Note: Query does not mention a Mr. Felix Haas 🔘 location fahrschule 6 х ALT-WIEDIKON Fahrschule Lets I Drive ALLE RILDER MAPS VIDEOS NEWS ENGE User Location is used in search for Fahrschule Ivan Mikulic Zürich Purdstrasse [2] local results, weather, movies and also Fahrschule - nur Fr 50 - Fahrschule æ blasing web-results Winterthur - bigfahrschule.ch Fahrschule Lets | Drive ×. 2 reviews · 450,0 m www.bigfahrschule.ch/ Fahrschule - Daniel Aregger CALL Fahrschule Winterthur Ľ, 076 205 20 55 anrufen ANRUE Fahrschule Ivan Mikulic Zürich Also used to serve local Ads which N. de 4.7 大大大大 (5) · 550.0 m account for a substantial % of Google's Fahrschule - Attraktive Abonnements-0: Fahrschule · Seestrasse revenue. Preise - MStrebel.ch CALL Open until 20:00 www.mstrebel.ch/Fahrschule Jetzt anmelden und profitieren! Mr. Felix Haas C 0800 181 818 anrufen 1 No reviews · 450,0 m ANRUF Motorrad Grundkurs - Verkehrskunde Fahrschule · Steinstrasse CALL Location Is determined based on a variety of signals including user's Theorieprüfung Auto 2016 ĝ history, IP, etc Next > Zurich - From your Internet address