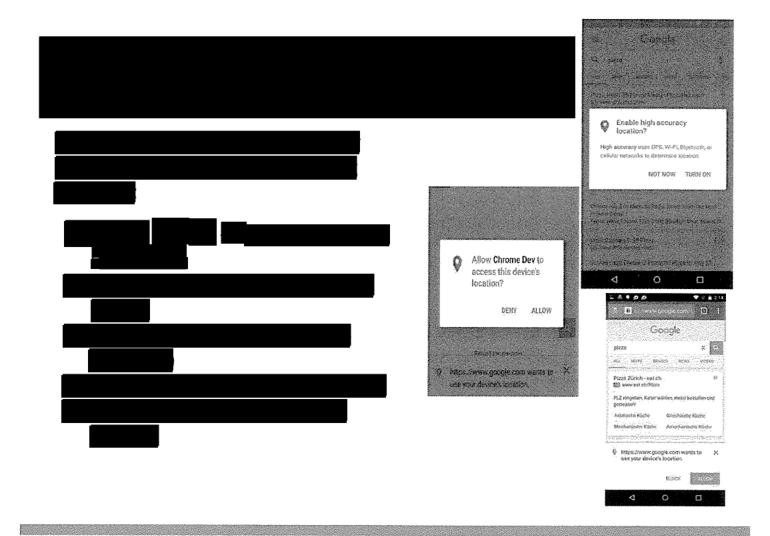

## **Common problems: Confusing Settings**

While our permission model is hierarchical, our settings menus are not

The location settings are in three places: Chrome, Android/Apps, Android/Location

.

GOOG-GLAZ-00027230