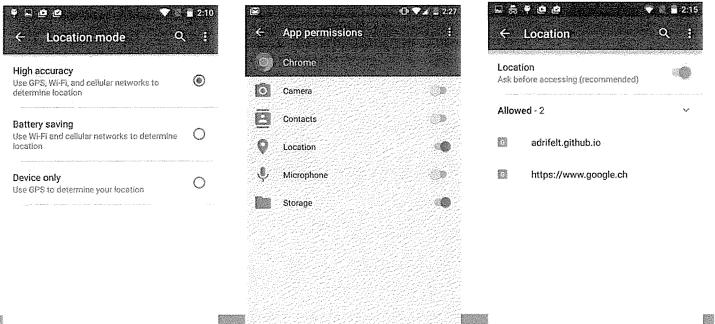

## **Common problems: Confusing Settings**

While our permission model is hierarchical, our settings menus are not

The location settings are in three places: Chrome, Android/Apps, Android/Location

.

GOOG-GLAZ-00027230